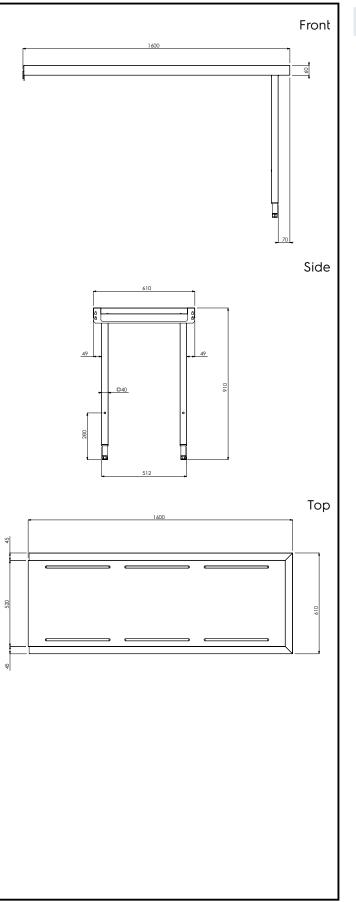

## Key Information:

| External dimensions, Width:  |         |  |
|------------------------------|---------|--|
| 865401 (BHRLU16)             | 1600 mm |  |
| External dimensions, Depth:  | 610 mm  |  |
| External dimensions, Height: | 910 mm  |  |
| Net weight:                  | 17 kg   |  |